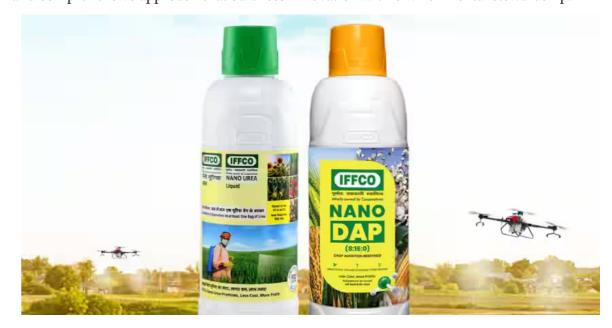

### INTRODUCTION

India is the first country in the world to bring out commercially the nano-DAP that was created by IFFCO. By incorporating it in the Fertiliser Control Order, the Centre had allowed for the commercial distribution of Nano Di-Ammonia Phosphate (DAP), which was produced by IFFCO, a large cooperative. Presenting the second-generation liquid nano-fertilizer: an innovative agricultural solution. This fertilizer, available in 500 ml bottles, is designed for one-acre coverage. With an impressive composition of up to 8% nitrogen and 16% phosphorus, it boasts exceptional effectiveness. Applied through foliar spraying, it leads to a remarkable 8 to 10% increase in crop yield. By reducing reliance on conventional Di-ammonium Phosphate (DAP) by 50%, it not only enhances productivity but also promotes sustainability. The cost per bottle is 600 INR.

Officially named Nano DAP, it was patented by IFFCO on July 20, 2022. Recognizing its potential, the "Union Ministry of Agriculture" included Nano DAP under the Fertilizer Control order. Rigorous testing conducted by various Agricultural Universities and Krishi Vigyan Kendra (KVK) involving over 1100 crops, primarily gram, pea, lentil, wheat, and mustard, highlighted its effectiveness.